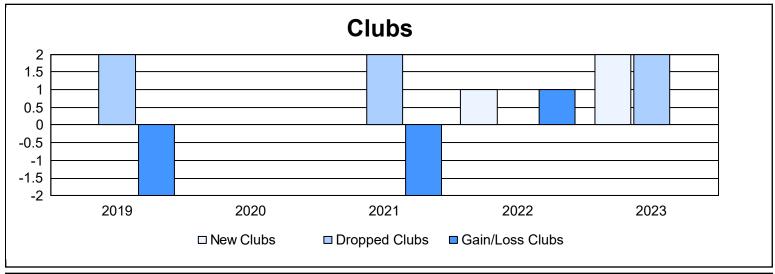

District 354 E As of June 2023 Cumulative

| Year      | New<br>Clubs | Dropped<br>Clubs | Gain/<br>Loss<br>Clubs | New<br>Members | Charter<br>Members | Reinstate<br>Members | Transfer<br>Members | Total<br>Member<br>Added | Total<br>Members<br>Dropped | Gain/<br>Loss<br>Members |
|-----------|--------------|------------------|------------------------|----------------|--------------------|----------------------|---------------------|--------------------------|-----------------------------|--------------------------|
| 2018-2019 | 0            | 2                | -2                     | 556            | 2                  | 20                   | 7                   | 585                      | 560                         | 25                       |
| 2019-2020 | 0            | 0                | 0                      | 485            | 4                  | 20                   | 9                   | 518                      | 634                         | -116                     |
| 2020-2021 | 0            | 2                | -2                     | 330            | 1                  | 14                   | 2                   | 347                      | 610                         | -263                     |
| 2021-2022 | 1            | 0                | 1                      | 302            | 26                 | 20                   | 1                   | 349                      | 421                         | -72                      |
| 2022-2023 | 2            | 2                | 0                      | 404            | 48                 | 11                   | 4                   | 467                      | 599                         | -132                     |
| Average   | 1            | 1                | -1                     | 415            | 16                 | 17                   | 5                   | 453                      | 565                         | -112                     |