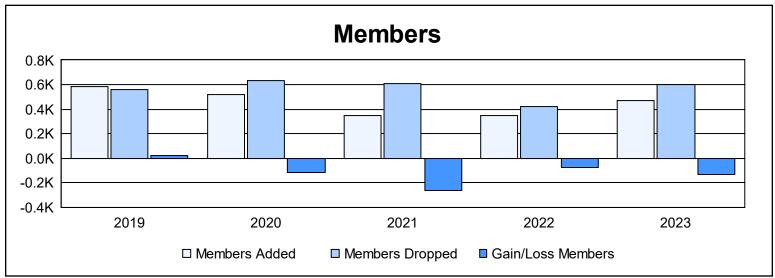

District 354 E As of June 2023 Cumulative

| Year      | New<br>Clubs | Dropped<br>Clubs | Gain/<br>Loss<br>Clubs | New<br>Members | Charter<br>Members | Reinstate<br>Members | Transfer<br>Members | Total<br>Member<br>Added | Total<br>Members<br>Dropped | Gain/<br>Loss<br>Members |
|-----------|--------------|------------------|------------------------|----------------|--------------------|----------------------|---------------------|--------------------------|-----------------------------|--------------------------|
| 2018-2019 | 0            | 2                | -2                     | 556            | 2                  | 20                   | 7                   | 585                      | 560                         | 25                       |
| 2019-2020 | 0            | 0                | 0                      | 485            | 4                  | 20                   | 9                   | 518                      | 634                         | -116                     |
| 2020-2021 | 0            | 2                | -2                     | 330            | 1                  | 14                   | 2                   | 347                      | 610                         | -263                     |
| 2021-2022 | 1            | 0                | 1                      | 302            | 26                 | 20                   | 1                   | 349                      | 421                         | -72                      |
| 2022-2023 | 2            | 2                | 0                      | 404            | 48                 | 11                   | 4                   | 467                      | 599                         | -132                     |
| Average   | 1            | 1                | -1                     | 415            | 16                 | 17                   | 5                   | 453                      | 565                         | -112                     |